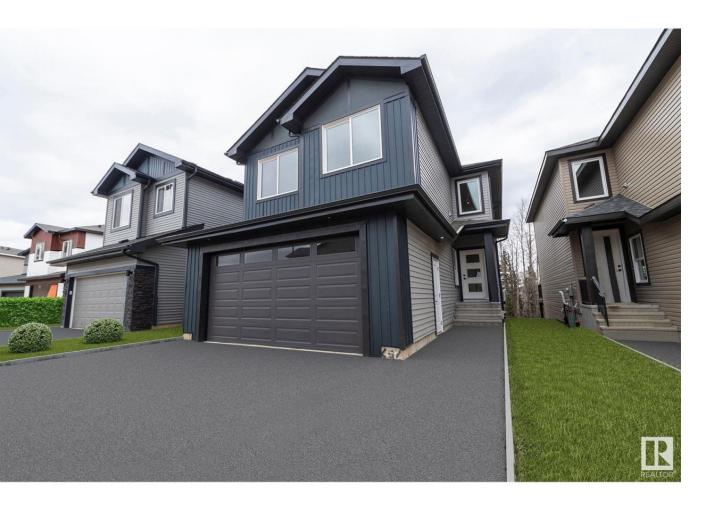

## Fort Saskatchewan Alberta

Brand new 2300 sqft home in South Fort. This home was created with your growing family in mind and is designed to impress. Enjoy open-to-below 18' ceilings in living room flooding the space with natural light, huge kitchen packed with cabinets & huge entertainers island, principal suite with spa ensuite & walk-in closet, 2 additional bedrooms w/walk in closets, 2.5 bathrooms including a 5 pc luxury ensuite w/oversized shower & jacuzzi soaker tub, bonus room, top floor laundry room, den/4th bedroom on main floor & insulated 22x22' double car garage w/8' door, EV car charger, garage heater & floor drain. Other features include: 9-foot ceilings on all floors, stone countertops in kitchen & baths, butlers walk through pantry, linear fireplace, cathedral ceilings & more. The basement has a side entrance & can be finished with a separate suite for \$75000. Excellent access to the recreation centre, shopping, trails, restaurants & school. Pictures from former showhome. Buy today and lock in pre-spring pricing. (id:6769)