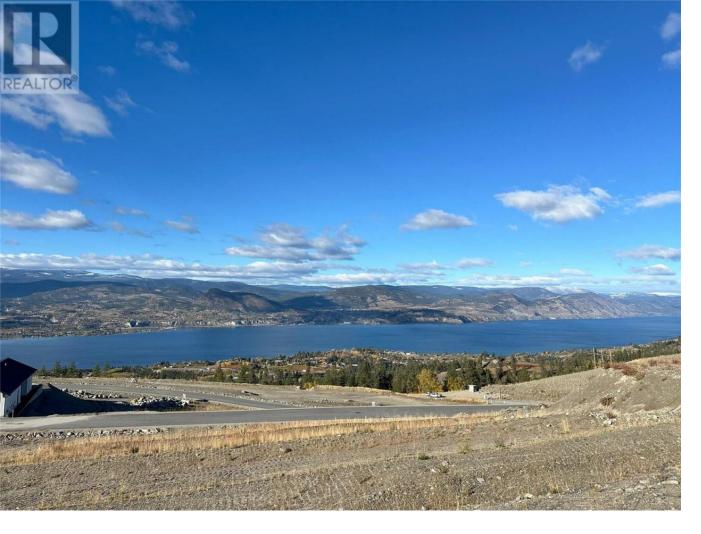

## 330 Benchlands Drive Naramata British Columbia

\$789,000

This incredible lot is located at the very peak of VISTA - Naramata Benchlands. Build your dream home with virtually unlimited design flexibility. This premium building lot with panoramic views of Lake Okanagan is 0.566 Acres of completely usable land, with zoning in place for carriage home or suite, and tons of space for a pool, expansive yard, and generous parking. All services at lot line, with secondary easement road access for carriage house, etc. Naramata is the ultimately location for wine lovers and outdoor enthusiasts, just minutes to Naramata's world famous wineries, Kettle Valley Trail (among others), beaches and much more. Only 15 minutes to Penticton. This is a once in a generation opportunity to acquire one of the best building lots in the entire Okanagan Valley. GST has been paid. (id:6769)