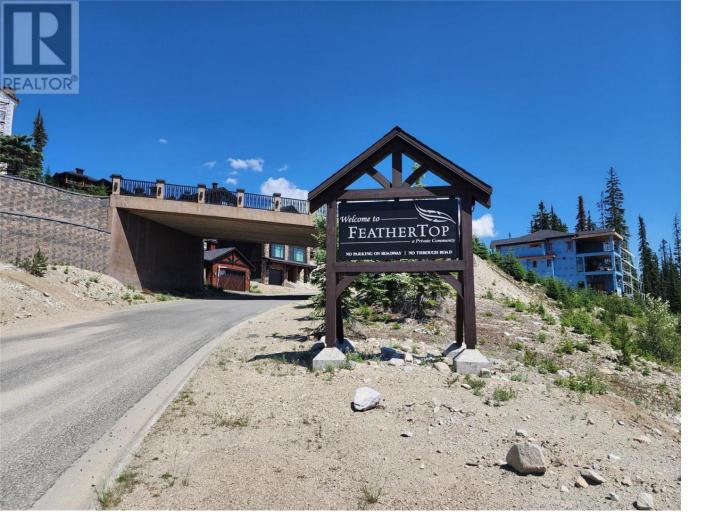

## 330 Feathertop Way Big White British Columbia

This is the last best lot in Feather Top. Why the best? Unbelievable ski in and ski out, large enough to build the chalet you want, and the views of the Monashee Mountains are spectacular. Why the last one left? All the other ""inside lots"" are built on and this seller bought this outside lot years ago and just never did anything with it. It's time to sell and you can be the recipient. Look at the neighbourhood, look at the house next door and then think about the family memories you could build. There are plans available for a 3000sqft home, but if that is not to your liking, build what you want- and, you can bring your own builder. All services are at lot line and the strata fee is only \$90 per month. FeatherTop is the premier neighbourhood at Big White for location and quality of homes. This is the last outside big lot with views for sale, so go for a drive and have a look and see where your family could spend winters for seasons to come. (id:6769)