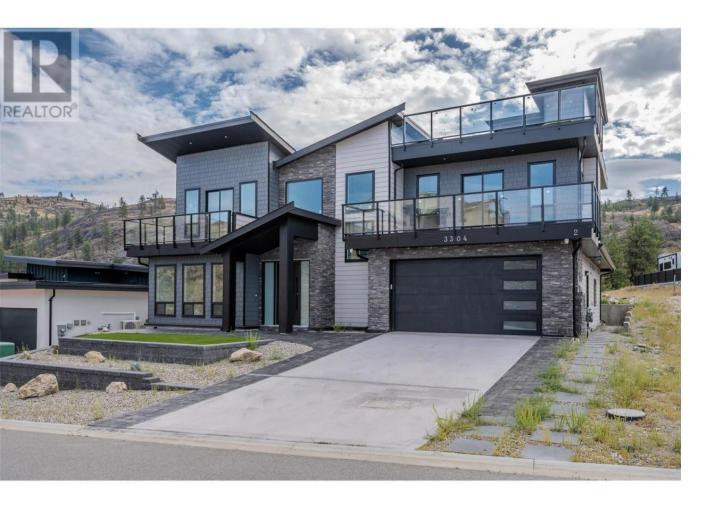

## 3304 EVERGREEN Drive Penticton British Columbia

\$1,349,000

Presenting an exquisite two-story home located in the prestigious ""Skaha Bluffs"" subdivision of Penticton. This luxurious lakeview property boasts a total of four bedrooms, including a stunning rooftop patio with panoramic views, plus a two-bedroom legal suite. Proudly constructed by the renowned Blue Haven, known for their superior craftsmanship, this home delivers modern elegance and comfort. On the main floor, you'll find a sleek open-concept kitchen featuring high-end Fisher and Paykel appliances and a waterfall island. The space flows seamlessly into the expansive great room, complemented by two spacious bedrooms, a large media room, laundry facilities, and plenty of natural light. The two-bedroom legal suite offers a fantastic mortgage helper opportunity. Upstairs, the impressive primary bedroom is complete with a luxurious five-piece ensuite and walk-in closet, while the guest bedroom offers a private four-piece ensuite and its own walk-in closet. The bright open kitchen, living, and dining areas feature oversized windows that frame breathtaking views of Skaha Lake. Step out onto the expansive front and back decks, or ascend the stairs to the rooftop patio for unmatched city and lake vistas. For more details or to arrange a viewing, contact the listing representative. (id:6769)