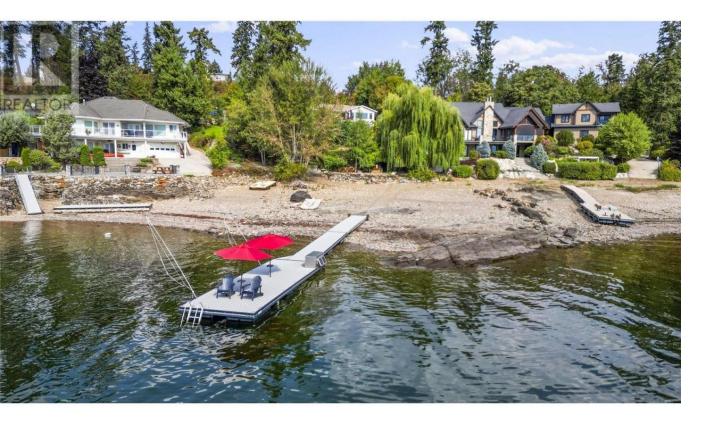

## 3304 Gray Road Blind Bay British Columbia

OPEN HOUSE JUN 8 11-1PM. Come see this gorgeous, RARE SOUTH FACING WATERFRONT in Blind Bay! Dream Investment Home! PRIME LOCATION right in the main bay, just 1 min from amenities. Quiet, located off the main lakeshore road on the original Bessette homestead, Gray Road comes off Bessette Road which comes off Eagle Bay Road. The Bessette's built this home originally in 1964. Private setting with mature growth. Perched on 1/3 Acre with stunning views of Shuswap Lake & the town center. Substantial professional upgrade in 2020, low maintenance hardscape, low maintenance salt water heated games pool with auto cover, new lakeside windows incl accordion patio door & kitchen bar window that open up 20 Ft of wall to the lakeside deck, dream ensuite. Guests? This home has a 3rd bedroom downstairs, with it's own bathroom and outdoor space. Additionally, the detached 3rd garage with power would make a great bunk house conversion. Triple garage w/paved U shaped driveway, landscaped w/UG irrigation & auto yard lights. You'll love the quiet, peaceful setting on your own private lakefrontage with a licensed deluxe 92' dock & buoy. Even at low water level there is 10Ft of depth off the dock & the water is so pristine that you can see right to the bottom. Septic inspection report avail, No rent restrictions here outside the City. You must see this home to experience it's true beauty. Schedule your showing today! See our full virtual tour that includes the pool & beach! (id:6769)