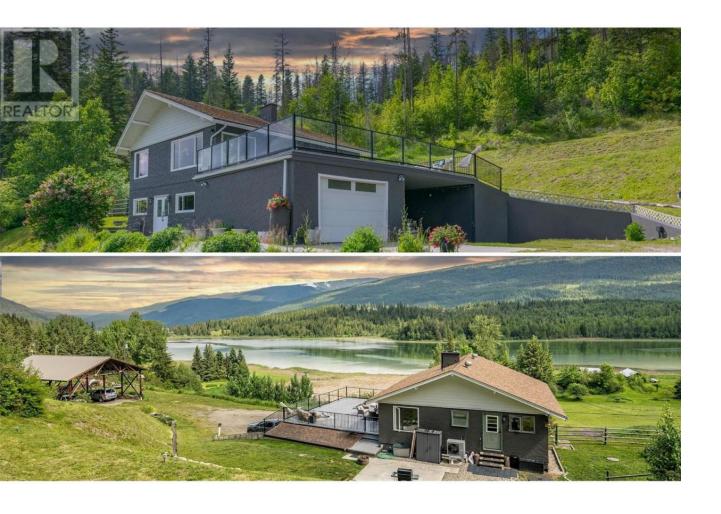

## 3304 White Lake Road Sorrento British Columbia

\$1,049,900

Surround yourself with nature, space, and serenity in this beautifully renovated 3-bedroom, 2-bathroom home nestled on 3.06 acres, two parcels backing onto crown land and a stunning water view overlooking Little White Lake! Whether you're sipping coffee on the oversized 25'x26' sundeck with new Duradeck finish or exploring the nearby White Lake Provincial Park, this property makes enjoying the outdoors feel effortless with lake life minutes away and the great outdoors at your backyard. Inside, the home features a bright and open living area with tasteful updates including new stairs, new appliances, and durable laminate flooring. The large kitchen offers plenty of room for cooking and dining. Cozy up by one of the 2 wood-burning fireplaces or kick back with the comfort of a natural gas furnace and new heat pump/AC. The primary bedroom offers a peaceful retreat, while two additional bedrooms provide flexibility for family, guests, or a home office. The property is spread across 2 parcels—one that holds the house and the other with an oversized equipment shed. 100 & 200 amp services, loads of storage room and ample parking for trailers and recreational toys. The second lot offers development potential- build your dream home! This rare gem offers relaxation and practicality, and is located just minutes from local parks and 20 minutes from Salmon Arm. (id:6769)