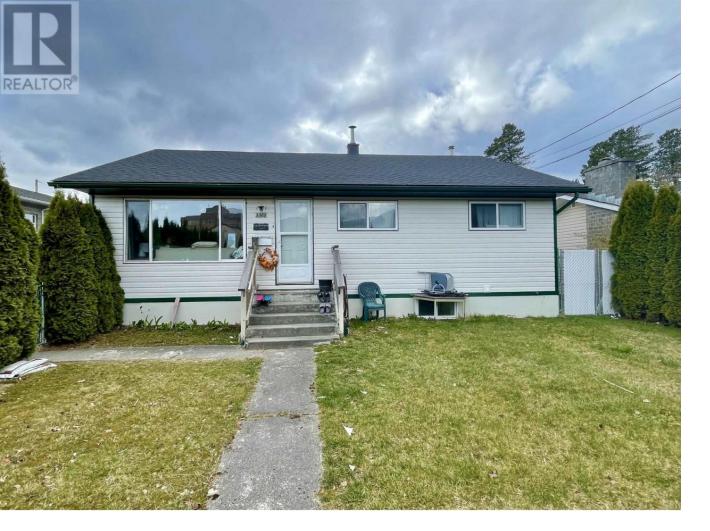

## 3305 SPARKS Street Terrace British Columbia

\* PREC - Personal Real Estate Corporation. Very well located home on a spacious lot close to recreation, parks, downtown and primary school. This ideal location features R5 zoning and space to add on or add a carriage home? The spacious kitchen features a double wall oven, large center island, quality appliances and a step out to the back porch! Ideal for dining and meal preparation, holiday meals will be a breeze! 3 bedrooms up and one down, plus a large flex room down that could be converted easily to more bedrooms, makes this home ideal for multigenerational living! The backyard is large, fully fenced and includes a detached garage, plus heritage Pear and Cherry trees, and lots of room for backyard soccer! Don't let this charmer pass you by! (id:6769)