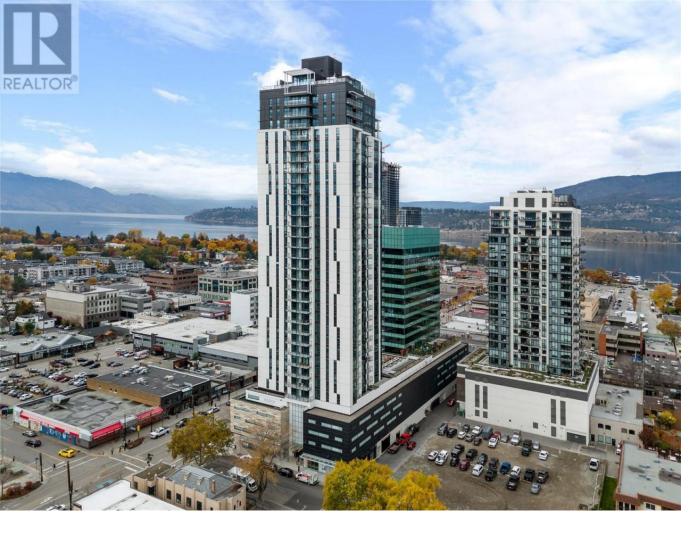

## 1488 Bertram Street 3306 Kelowna British Columbia

\$749,000

Welcome to your dream urban oasis! This exceptional 2-bedroom, 2-bathroom end unit of the Sub-Penthouse collection is perched on the TOP residential floor of Bertram, Mission Group's newest high-rise in the heart of downtown. Spanning over 800 square feet, this NE corner residence offers breathtaking, panoramic views of Okanagan Lake, Knox Mountain, and expansive cityscapes to the east. Luxurious features include premium wide-plank vinyl flooring, and an individually controlled heat pump system providing efficient air conditioning and heating. The modern kitchen boasts sleek flat-panel cabinetry, polished quartz countertops, a full-height pantry, and stainless steel appliances. Stunning 34th-story rooftop amenities just 1 floor above: a sky pool and hot tub with unparalleled 180-degree lake views, chic rooftop lounge complete with a kitchen and dining area. Working from home? Take advantage of two dedicated co-working spaces, perfect for a flexible lifestyle. 1 secure parking stall and 1 individual bike storage locker included. The building is pet-friendly with no height restrictions, offering a secure dog run and a convenient dog wash station on site, as well as a Bocce Court, community gardens, and a state-of-the-art fitness center. Smart parcel locker system in the lobby for secure package delivery. Enjoy peace of mind with 2-5-10 new home warranty protection. GST PAID! Don't miss your chance to call this extraordinary move-in ready home yours! (id:6769)