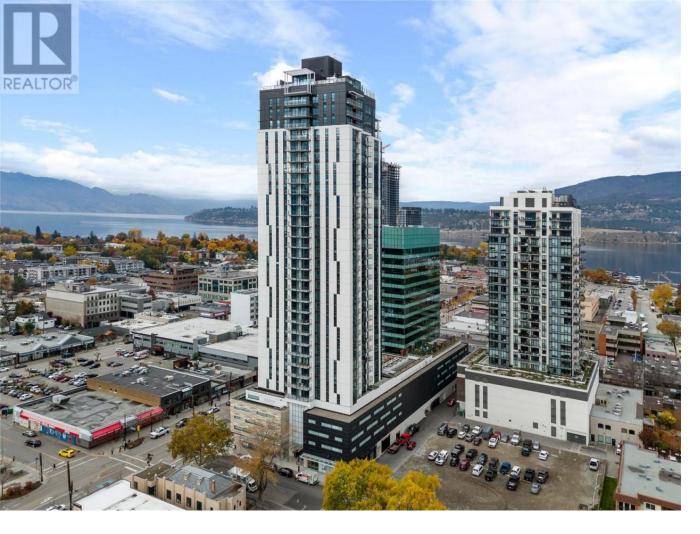

## 1488 Bertram Street 3306 Kelowna British Columbia

\$755,000

Welcome to your dream urban oasis! This exceptional 2-bedroom, 2-bathroom end unit of the Sub-Penthouse collection is perched on the TOP residential floor of Bertram, one of Kelowna's newest high-rise buildings in the heart of downtown. Spanning over 800 square feet, this NE corner residence offers breathtaking, panoramic views of Okanagan Lake, Knox Mountain, and expansive cityscapes to the east. Luxurious features include premium wide-plank vinyl flooring, and an individually controlled heat pump system providing efficient air conditioning and heating. The modern kitchen boasts sleek flat-panel cabinetry, polished quartz countertops, a full-height pantry, and stainless steel appliances. Stunning 34th-story rooftop amenities just 1 floor above: a sky pool and hot tub with unparalleled 180-degree lake views, chic rooftop lounge complete with a kitchen and dining area. Working from home? Take advantage of two dedicated co-working spaces, perfect for a flexible lifestyle. 1 secure parking stall and 1 individual bike storage locker included. The building is petfriendly with no height restrictions, offering a secure dog run and a convenient dog wash station on site, as well as a Bocce Court, community gardens, and a state-of-the-art fitness centre. Smart parcel locker system in the lobby for secure package delivery. Enjoy peace of mind with 2-5-10 new home warranty protection. Seller had paid GST. BONUS: ALL furniture included! (id:6769)