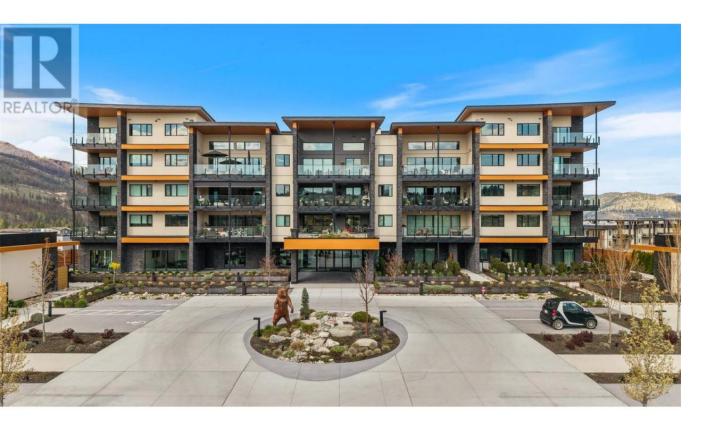

## 3000 Ariva Drive 3308 Kelowna British Columbia

\$839,900

Experience elevated condo living in this exquisite two-bedroom, two-bathroom home at Ariva. From the moment you step inside, you'll be captivated by the attention to detail, high-end finishes, and soothing palette of neutral tones that enhance the sense of space and serenity. The gourmet kitchen is a showstopper, featuring a striking waterfall island, full slab backsplash, gas stove, soft-close cabinetry, and convenient pullout drawers--all complemented by elegant, neutral finishes. A sleek linear fireplace anchors the open-concept living area, adding warmth and modern style. Enjoy seamless indoor-outdoor living with retractable glass doors that open onto a spacious deck--complete with a built-in BBQ, stone fire table, motorized roll-down screens--creating a warm and inviting space perfect for year-round entertaining. The primary suite offers a peaceful retreat with space for a reading nook, office, or lounge area, a walk-in closet, and a spa-inspired ensuite featuring dual vanities, quartz countertops, a deep soaking tub, and a glass-enclosed shower--all in calming, neutral tones. The second bedroom offers flexible use (no window or closet), while the stylish main bathroom and a separate laundry room with additional storage complete the layout. Additional features include motorized blinds, a Control4 smart home system with integrated lighting and audio, and access to Ariva's exceptional amenities: outdoor pool and hot tub, fitness centre, pickleball court, yoga studio, steam room, and a stunning lakeview resident lounge and terrace. Live the Okanagan lifestyle you deserve at Ariva. (id:6769)