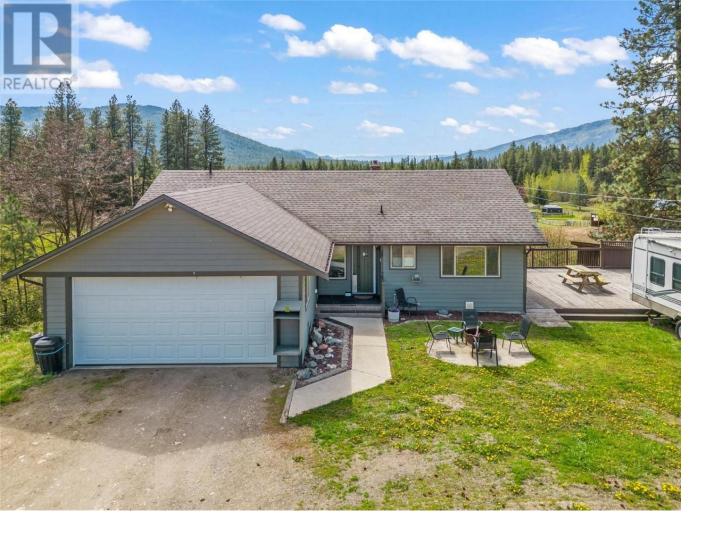

## 3311 Yankee Flats Road Salmon Arm British Columbia

\$1,147,000

Welcome to your rural sanctuary nestled in the heart of Yankee Flats. This charming 4-bed, 3-bath farm property offers a serene escape w/ picturesque views of the valley & mountains. Boasting 12 acres of fertile land, this farm is a haven for agricultural enthusiasts. The property features 7 self-contained rotating pastures, providing ample space for grazing livestock or cultivating crops. With 8 hydrants strategically placed on the property, irrigation is easy, ensuring lush green pastures. A well-maintained chicken coop stands ready for your feathered friends, while a spacious barn, shed, & shop offer versatile spaces for equipment storage & projects. Inside discover a warm & inviting interior, a large living room provides the perfect spot for cozying up by the fireplace & watching changing seasons unfold outside. The expansive kitchen is a chef's dream, offering ample storage & counter space for meal prep & hosting gatherings w/ family & friends. W/ a separate entrance at the back, there's suite potential for additional living space or rental income. Outside, a large deck invites you to relax & soak in the tranquil atmosphere, while friendly neighbors & the peaceful surroundings create a sense of community. Whether you're a seasoned farmer or simply seeking a quiet retreat in the countryside, this rural farm property offers endless possibilities for country living at its finest. Don't miss your chance to make this slice of paradise yours. Book your private viewing today! (id:6769)