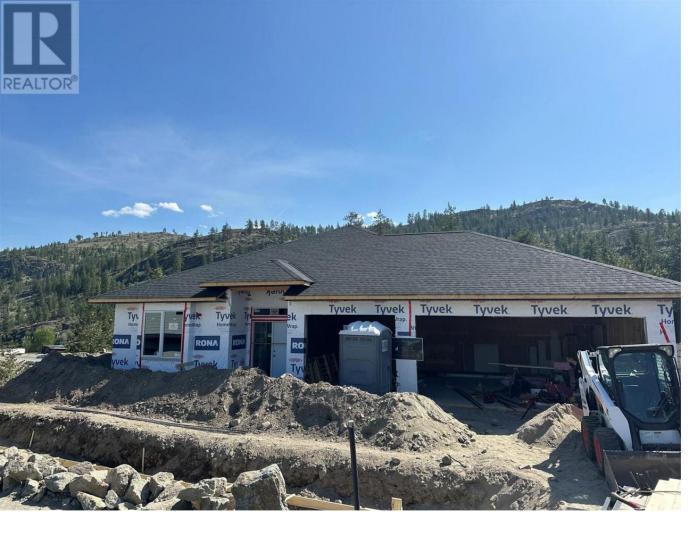

## 3312 Evergreen Drive Penticton British Columbia

\$1,195,000

Available June 2025 - This thoughtful designed rancher home offers 1,500 sq. ft. of high-quality living space on one level plus a 350 sq. ft. bonus room above with a 2-piece bathroom, ideal as a family room or third bedroom. The rare and highly sought after 770 sq. ft. triple car garage allows for extra space for storing tools, seasonal items, sports equipment, and indoor pastimes. Privately positioned, the home backs onto treed parkland and sits on a unique lot with expansive valley views. Enjoy total privacy and seamless indoor-outdoor living with a 450 sq ft partially covered deck featuring glass railings that give the impression of floating among the trees. The main level offers a modern two-tone kitchen with quartz countertops, a spacious sit-up island, and ample workspace accompanied by an open concept living and dining area enhanced by oversized windows that bring in natural light and captures the surrounding views and nature. The primary bedroom includes a large walk-in closet and a four-piece ensuite featuring a custom-tiled, curb less shower. Notable features include engineered hardwood flooring, in-floor radiant heat in the ensuite, and on-demand hot water. A generous side yard offers excellent space for gardening and outdoor hobbies. Enjoy the peace of mind that comes with a brand-new home, backed by a warranty and built by a reputable builder with over 40 years of experience. (id:6769)