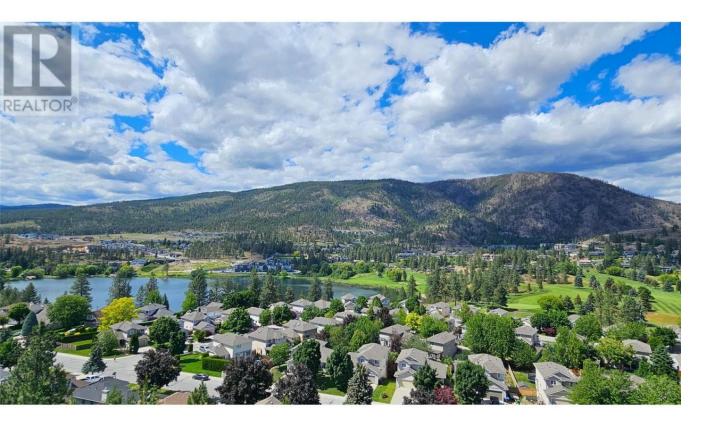

## 1990 Upper Sundance Drive 3314 West Kelowna British Columbia

\$469,900

Nestled in the serene yet conveniently located Shannon Lake neighborhood, this contemporary 2-Bedrooms with Den Unit offers a tranquil retreat with breathtaking views of both lake & mountains. Boasting a thoughtful layout, the two bedrooms strategically positioned on opposite ends of the unit ensure maximum privacy. Step onto the expansive high-ceilinged patio & soak in the panoramic vista of Shannon Lake and the adjacent golf course, a perfect spot for morning coffee or evening relaxation. Sun-drenched interiors welcome you with an abundance of natural light, accentuating the spaciousness of the open-concept design. Maple cabinets, granite countertops, and tile flooring grace the kitchen & bathrooms, while in-suite laundry adds convenience to your daily routine. As part of a meticulously maintained complex, residents enjoy access to a host of amenities including sparkling pool, rejuvenating hot tub, & comfortable guest suite for visiting friends & family. Your monthly fee covers not only these luxurious perks but also includes hot water, heating & central air conditioning for year-round comfort. Pet lovers rejoice as furry companions are welcome, and investors will appreciate the flexibility of rental options with no age restrictions. Parking is a breeze with your own underground stall included. Also include 1 storage unit. Vacant, quick possession possible. (id:6769)