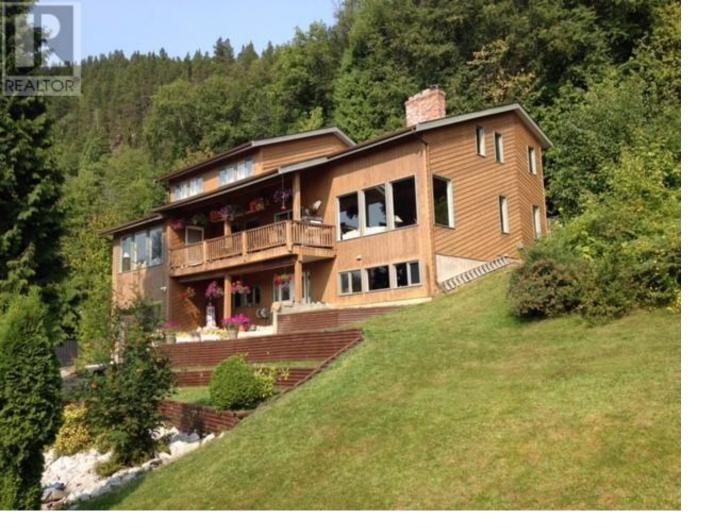

## 3316 JOHNSTONE Street Terrace British Columbia

Perfect location for the active nature loving family. The home is adjacent to the Johnstone trail head providing easy access to hiking and biking trails. Nearby also are the aquatic center, arena, library and downtown. The home offers 4000 sq. ft., of living space. The upper level offers 4 large bedrooms, the primary c/w a walk in closet and 4 pee ens. The main floor is ideal for entertaining as it boasts a large kitchen with oak cabinets, a family room c/w a river rock fireplace, formal diningrm, laundry rm, 4 pee bath, sunken livingrm c/w brick fireplace, plus a games room. Picturesque sunsets can be observed from the living rm, games rm and front patio. 4 patio access points from this level. The basement area offers a large foyer, hobby room, office, workshop and garage access. (id:6769)