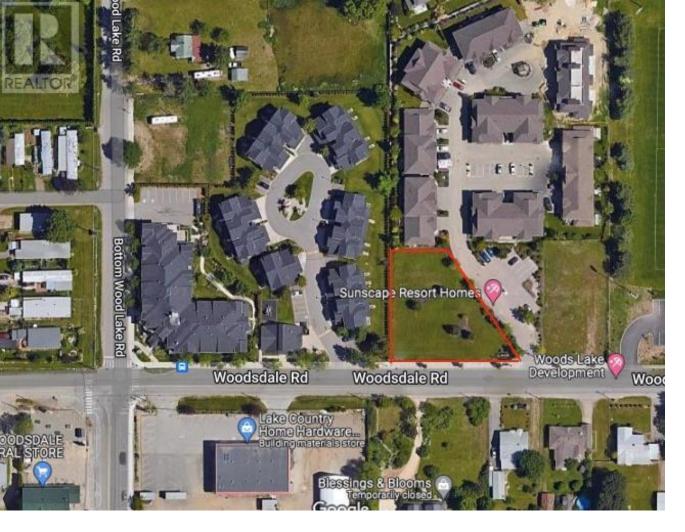

## 3318 Woodsdale Road Lake Country British Columbia

If location is the key to buying great Real Estate, you won't find a better offering in all of Lake Country. At 0.48 acres and adjacent to Beasley Park and a mere minute stroll to the beaches of Woods Lake, the possibilities are endless. Plans in palace for an 8-Townhome development or treat it as a clean slate and design/build your own vision. Walk to the rail trail, school, shopping and restaurants or just a 10 minute drive to YLW, UBCO, golf or Lake Okanagan. Silver Star or Big White are under an hour. Explore this opportunity and see if it works for you! (id:6769)