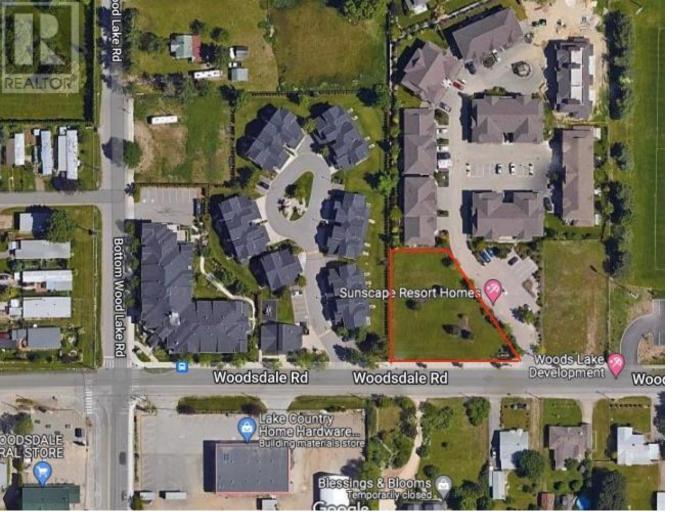

## 3318 Woodsdale Road Lake Country British Columbia

\$1,275,00C

If location is key to exceptional real estate, look no further than this prime offering in Lake Country. Spanning 0.48 acres and adjacent to Beasley Park, this property is just a minute's stroll from the serene beaches of Woods Lake, presenting endless possibilities. Whether you choose to move forward with the existing plans for an 8-townhome development or prefer to start fresh with your own design and vision, the choice is yours. Enjoy easy access to the rail trail, schools, shopping, and dining, all within walking distance. Plus, you're just a 10-minute drive from YLW, UBCO, golf courses, and Lake Okanagan. For winter sports enthusiasts, Silver Star and Big White are both under an hour away. Explore this incredible opportunity and see if it's the perfect fit for you! (id:6769)