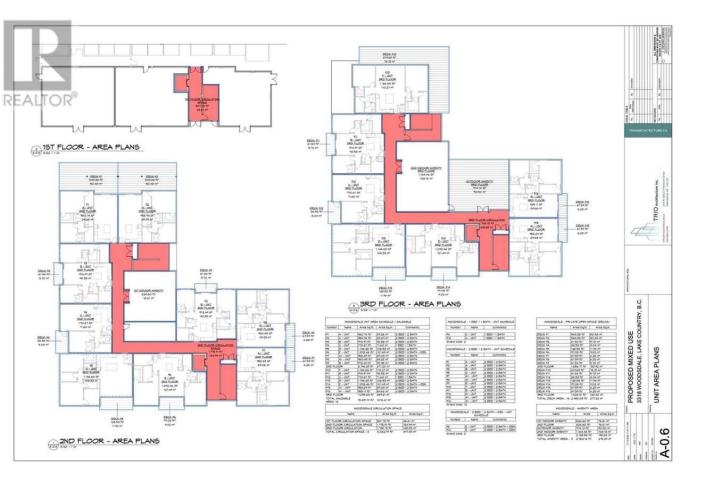

## 3318 Woodsdale Road Lake Country British Columbia

\$1,275,000

If location is key to exceptional real estate, look no further than this prime offering in Lake Country. Spanning 0.48 acres and adjacent to Beasley Park, this property is just a minute's stroll from the serene beaches of Woods Lake, presenting endless possibilities. Whether you choose to move forward with the existing plans for an 8-townhome development or prefer to start fresh with your own design and vision, the choice is yours. Enjoy easy access to the rail trail, schools, shopping, and dining, all within walking distance. Plus, you're just a 10-minute drive from YLW,UBCO, golf courses, and Lake Okanagan. For winter sports enthusiasts, Silver Star and Big White are both under an hour away. Explore this incredible opportunity and see if it's the perfect fit for you! (id:6769)