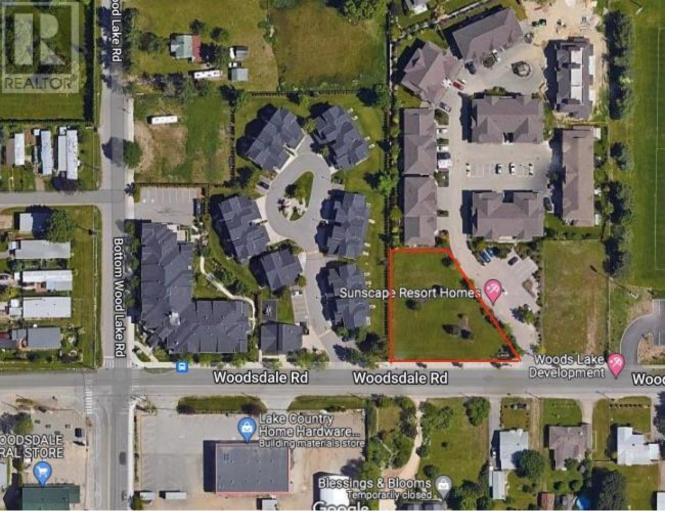

## 3318 Woodsdale Road Lake Country British Columbia

Unlock the potential of this unbeatable Lake Country location! Nestled on a generous 0.48-acre lot right beside Beasley Park, this property is just steps from the sandy shores of Woods Lake. Whether you're ready to bring the current 8-townhome development plans to life or dream of designing your own project from scratch, this site offers limitless potential. Walkable to the rail trail, schools, shops, and local dining, and only 10 minutes to UBCO, YLW, golf, and Lake Okanagan. For ski lovers, both Big White and Silver Star are under an hour away. A rare opportunity in a thriving community, come see if this is the canvas for your next great idea. (id:6769)