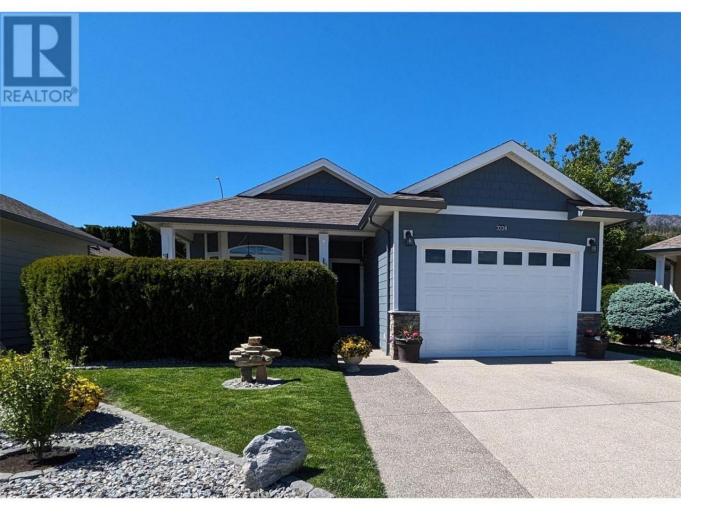

## 3338 Mimosa Drive West Kelowna British Columbia

\$598,500

Upgraded 2 beds, 2bath rancher with 9 foot ceilings, 3/4 inch hardwood floors, soaker tub, hardwood cabinets, large island, blinds, washer dryer and central air conditioning. Hardie plank siding, front yard is professionally landscaped and irrigated with a private sitting area, backyard is low maintenance with composite decking and paving stones plus a garden shed for additional storage. Exposed aggregate drive and walk ways. Located in a very quiet part of the development. The community clubhouse offers exercise facilities, library, kitchen, sitting area and various recreational activities. Two Eagles Golf Course located across the street is a golfer and diner's paradise. This home is perfect for those seeking comfort and convenience. The community's serene surroundings create a peaceful atmosphere, while nearby amenities such as shopping centers, restaurants, and medical facilities are only a short drive or walk away. (id:6769)