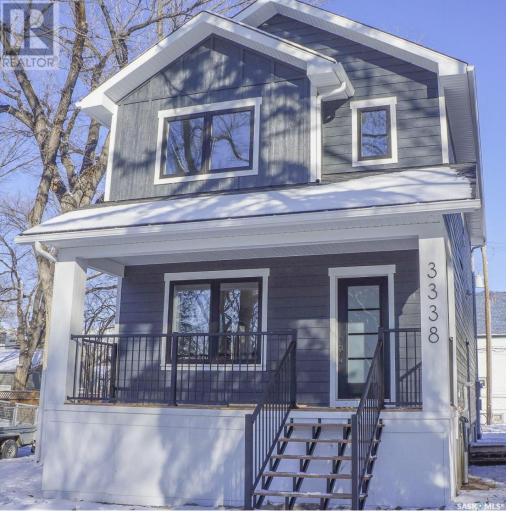

## Regina Saskatchewan

\$464,900

Brand new construction, 1546 sq ft two storey. Main level includes functional kitchen with soft close cabinets, eat-up centre island, ample room for a dining table and stainless steel appliances. Large pantry, two piece bath and direct access to 8'x10' deck. Living room includes large south facing window. Second level includes three bedrooms, two bath. Primary bedroom with large walk-in closet and three piece ensuite. Two additional bedrooms and laundry. Basement is setup with side entrance for easy development into a legal suite or additional living space. Main and second level are finished with luxury plank flooring, quartz counter-tops in kitchen and bathrooms. 22'x22' concrete pad with thickened edge to allow easy construction of a double car garage. 200 amp electrical service. Tankless water heater and central Air Conditioning included. (id:6769)