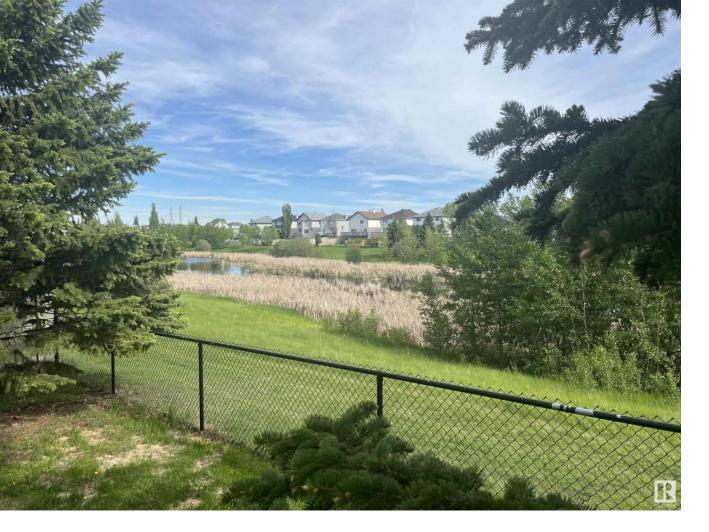

## Edmonton Alberta

BACKS ONTO POND, WALK OUT BASEMENT LOT! Huge lot - 8,889 square feet, newly subdivided. Backs onto Silver Berry Lake. Adjacent to green space. Walk out basement lot. Crescent location. Lowest price lot in south Edmonton that backs onto lake/pond. Only lot in south Edmonton that is a walk out lot. (id:6769)