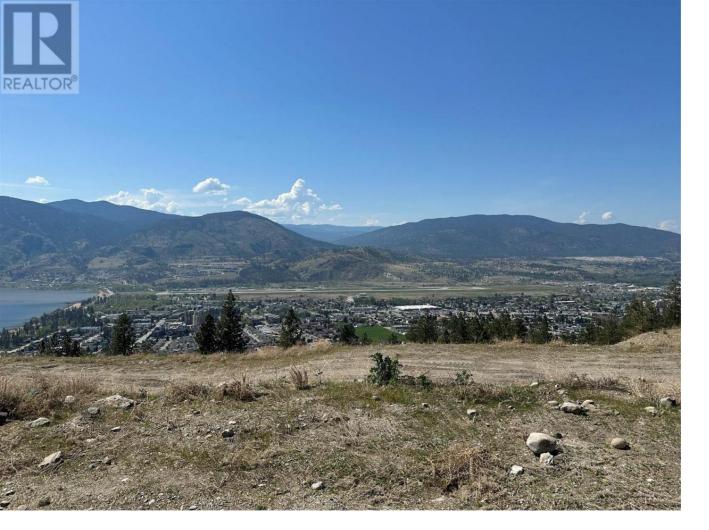

## 3339 EVERGREEN Drive Penticton British Columbia \$450,000

This is an exceptional freehold lot that presents a once-in-a-lifetime opportunity to build your dream home in one of the most sought-after locations in the South Okanagan. Positioned to perfection, this lot offers breathtaking views of the surrounding lake, city, and valley. Located within a world-class recreational playground and wildlife corridor, this development features an integrated trail network for the ultimate outdoor enthusiast. Despite its tranquil setting, it's only a quick 5-minute drive to the heart of Penticton, where you can indulge in a variety of amenities. Measuring approximately 72' x 125', this lot is prepared for a 1 to 2 story home with a daylight basement, offering a multitude of layout and design options. You can choose any builder, be the builder yourself, or ask for our preferred building partner options (id:6769)