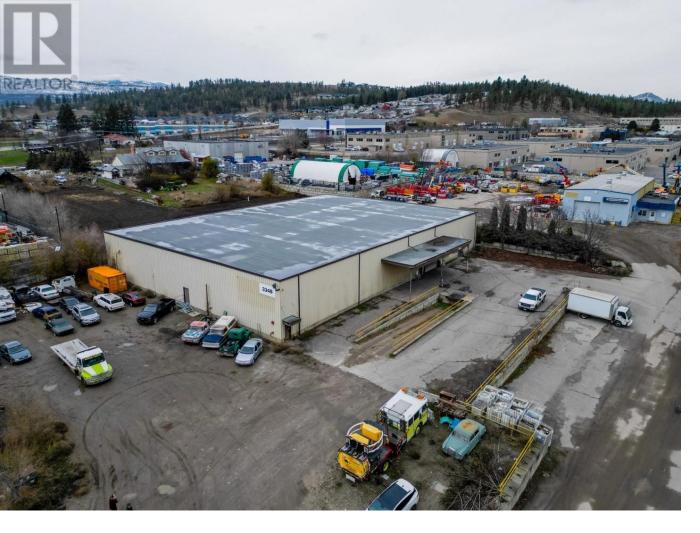

## 3348 Sexsmith Road Kelowna British Columbia

\$13

Opportunity to lease a 20,160 sq. ft. large format industrial building near the highly sought-after Reid's Corner area of Kelowna. The space includes a 630 sq. ft. mezzanine and a 630 sq. ft. ground-level office. Property features 400-amp, 250-volt power, a  $12' \times 14'$  grade-level bay door, a dedicated loading dock outside of the bay doors and ample on site parking. Ceiling heights range from 20 ft to the underside of the truss on the perimeter to 30 ft at the centre. Unit is vacant and available for immediate possession. Plans available upon request. (id:6769)