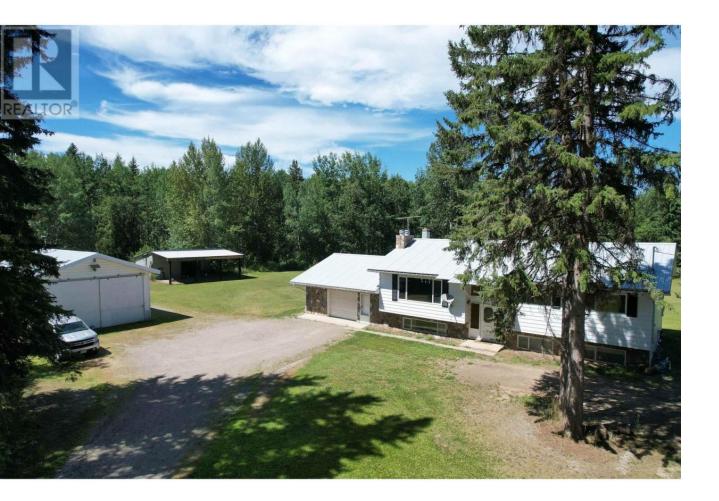

## 3360 RICHLAND CLOSE Road Quesnel British Columbia

\$539,900

\* PREC - Personal Real Estate Corporation. Nestled on 2.58 private acres in a sought-after area south of town, sits 3360 Richland Close Road - a gorgeous property with unlimited potential! This mainly level, very PRIVATE lot is located at the end of a no-thru street and features a greenhouse, root cellar, pole shed, and a MASSIVE 26'X36' heated, detached shop with lean-to! The house was solidly built and features 3 spacious bedrooms upstairs, large living room with nat. gas fireplace, and convenient laundry on the main floor. The basement has a rec-room and living room and access to your 28'X24' garage. There is also a covered deck that offers total privacy and additional space to escape the hustle and bustle. With some updating and ideas, there is so much opportunity here! (id:6769)