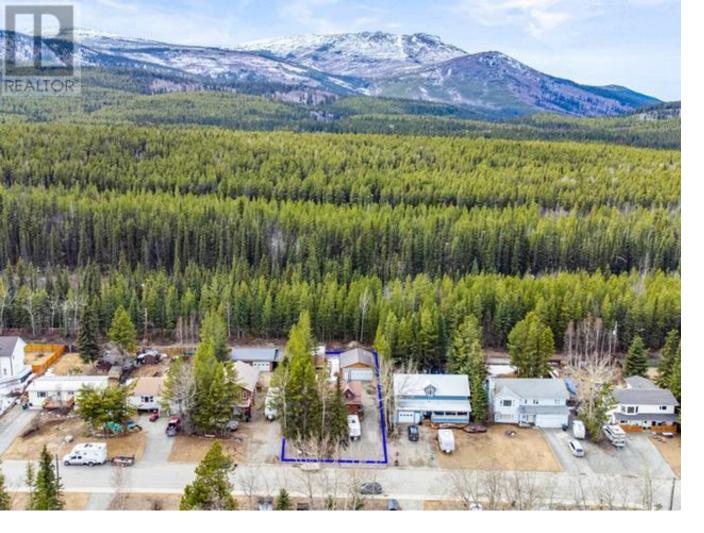

## Whitehorse Yukon \$648,800

TAKE a TOUR today and CLICK the Video link! Look at this gorgeous one-of-a-kind home situated in the desired Crestview neighborhood. Situated on an 8,600 sqft Lot which backs on to trails systems and a huge environmentally protected greenspace area. Double detached shop on concrete slab. Paved parking with room for 5+ vehicles and your RV's. Approximately 1125 sqft of living space with 2 bedrooms (which one is a loft-bedroom), 2 family areas, dining, kitchen, 3 pc bath & laundry area. Gorgeous cedar ceilings, some hardwood floors & beautiful wood features throughout. Deck doors off the lower family room which leads to the large outdoor deck area and greenhouse/woodshed. Low maintenance yard. Three heating sources with forced air oil, wood heat & electric baseboards. Upgrades include Hot Water Tank, Wood Stove, Bathroom, Seamless Gutters & Exterior Re-Stained. Close to all amenities including local transit, diners & shopping. Detached shop, woodshed & all windows Sold "As Is Where I (id:6769)