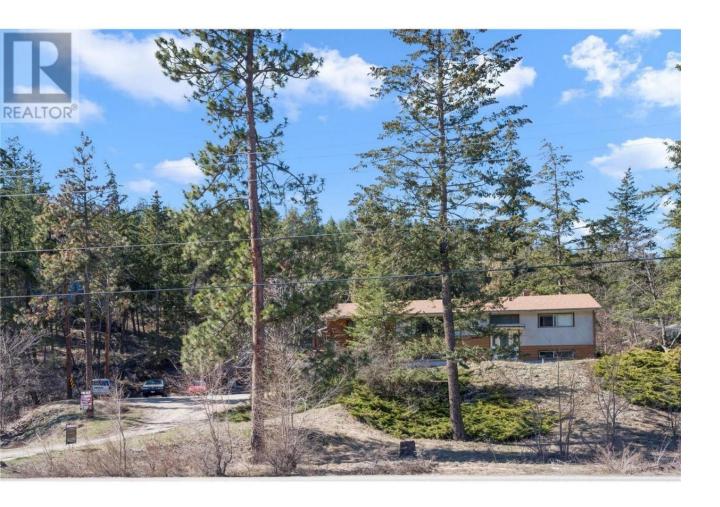

## 338 Clifton Road Kelowna British Columbia

\$1,475,900

Country living in the city. You just can't get much closer. This 2.79 acre property is back on to Knox mountain park and across the road from Blair pond park just minutes to downtown shopping, schools, restaurants and beaches. Private cozy 3-4 bedroom home two car attached garage, large cover deck and 2 bedroom unauthorized suite in walkout basement. Recently replaced roof with satellite dish removed. TWO separate access to property Newer 24x36 two story accessory building 10' ceilings at garage level with separate power meter service, water and sewer at building connected Endless possibilities ideal space for Office, Studio, Man cave, Family or parents living accommodation. Non ALR 2.79 acres with subdivision potential. (id:6769)