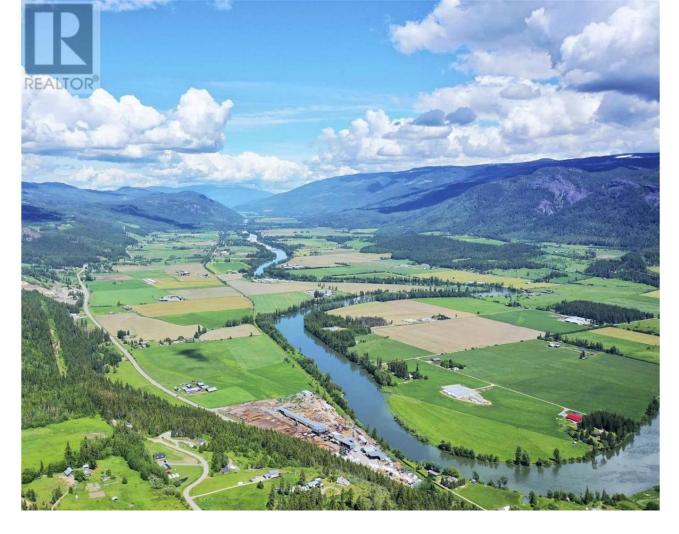

## 339 Oxbow Place Enderby British Columbia

\$344,900

Take advantage of this fabulous opportunity to build your dream home. Gently sloping, well treed, 2.5 acre lot. Excellent river & valley views. Ready to build with driveway & well installed. Many good building sites. Access off Grouse Trail. Private driveway. Telus Fiber Optics coming soon. Area of new homes. Hwy 97A to Enderby, LEFT onto Knight Ave, RIGHT onto Salmon Arm Drive, follow all the way & go LEFT onto Gunter Ellison Road, follow & then slight RIGHT onto Twin Lakes Road then RIGHT onto Oxbow Place, follow that road into the development site. (id:6769)