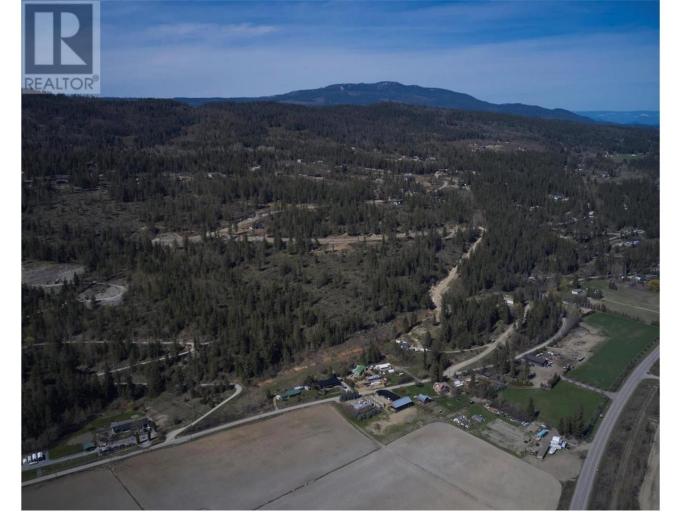

## 339 Oxbow Place Enderby British Columbia

\$344,900

Take advantage of this fabulous opportunity to build your dream home. Gently sloping, well treed, 2.5 acre lot. Excellent river & valley views. Ready to build with driveway & well installed. Many good building sites. Access off Grouse Trail. Private driveway. Telus Fiber Optics coming soon. Area of new homes. Hwy 97A to Enderby, LEFT onto Knight Ave, RIGHT onto Salmon Arm Drive, follow all the way & go LEFT onto Gunter Ellison Road, follow & then slight RIGHT onto Twin Lakes Road then RIGHT onto Oxbow Place, follow that road into the development site. (id:6769)