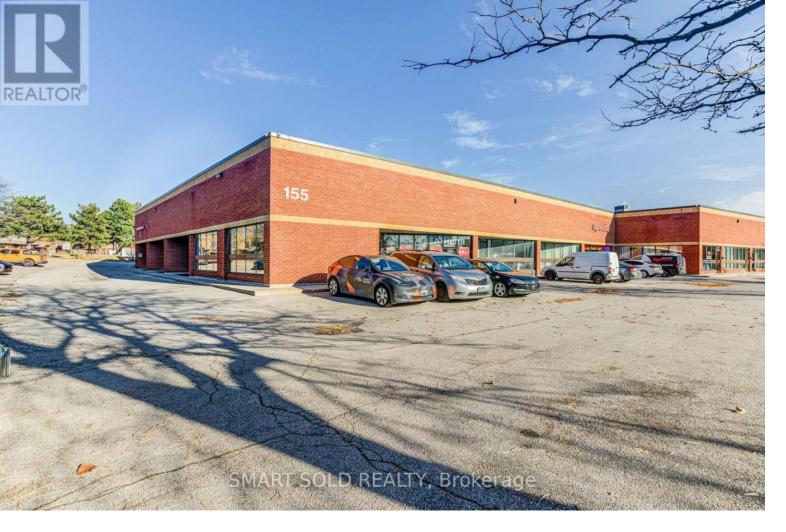

## 155 West Beaver Creek Road 3,4 Richmond Hill Beaver Creek Business Park Ontario

\$1,599,999

Prime Industrial Corner Unit in The Prestigious Beaver Creek Business Park. Spacious 10 Ft. Clear Height Interior Ceilings Throughout. Unit Was Recently Fully Renovated With Over \$150K In Improvements (New Hardwood Flooring, Paint, Custom Wet Bar, Designer Potlights & Blinds, Oversized Windows, Two Modern Washrooms, Upgraded HVAC/Electrical). Open Concept Grand Interior Foyer With Elegant Custom Carved Solid Oak Doors & Trim, Glass Room Dividers. Ample Parking. Exceptional Highway 404 & 407 Access. \*\*Unit 5 Also For Sale (2,710 sf). (id:6769)