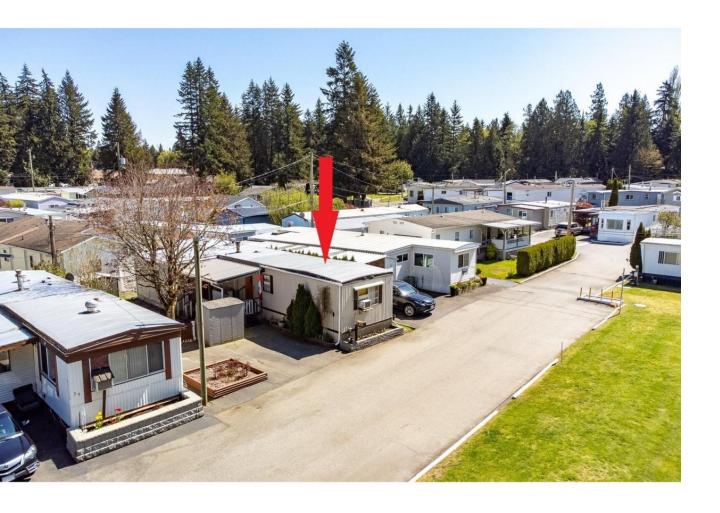

## 3931 198 34 Langley British Columbia

\$299,900

Brookswood Estates - Manufactured Home with NO "PAD RENT", just \$150/mo maintenance fee. You are purchasing a 1/72 share ownership of 9.71 acres! This single-wide home sits in the best location with no neighbours directly in front, overlooking an open grass area and treed ravine. Home is awaiting your ideas and updates but priced accordingly. One of the most beautiful MH Parks in the Fraser Valley on a quiet no-through road, 198 St. Lots of parking for guests and room for your RV if spots available at reasonable rate. 55+ age restricted (secondary resident can be 50). One pet allowed; cat or dog. Max. 15" shoulder height. Approval by board of directors required. Lot size is approximate of #34 usable site area, verify if important. (id:6769)