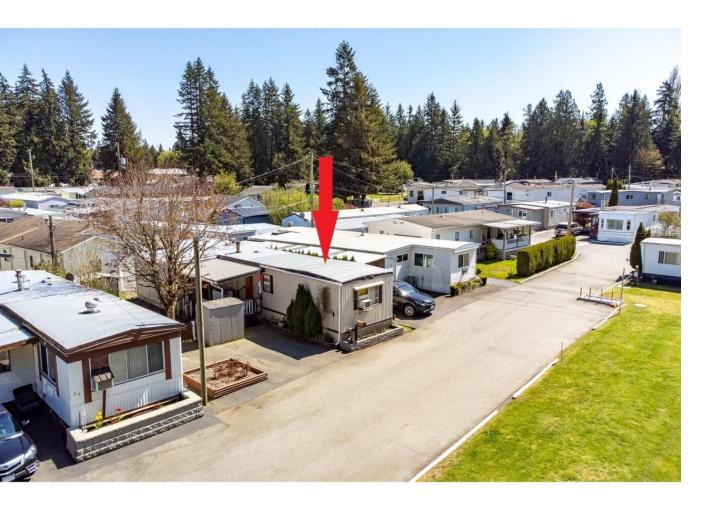

## 3931 198 34 Langley British Columbia

\$250,000

Brookswood Estates - Manufactured Home with NO "PAD RENT", just \$150/mo maintenance fee. You are purchasing a 1/72 share ownership of 9.71 acres! This single-wide home sits in the best location with no neighbours directly in front, overlooking an open grass area and treed ravine. Home is awaiting your ideas and updates but priced accordingly, VALUE IN LAND. One of the most beautiful MH Parks in the Fraser Valley on a quiet no-through road, 198 St. Lots of parking for guests and room for your RV if spots available at reasonable rate. 55+ age restricted (secondary resident can be 50). One pet allowed; cat or dog. Max. 15" shoulder height. Approval by board of directors required. Lot size is approximate of #34 usable site area, verify if important. (id:6769)