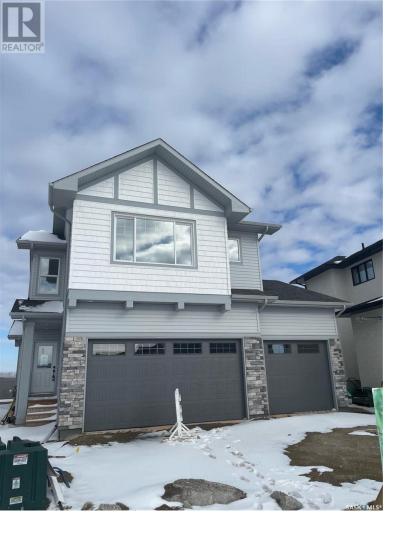

## Pilot Butte Saskatchewan

\$549,900

Fantastic new home by master builder Ehrenburg Homes. The Wasserberg offers over 1900 sq ft of luxury living. Spacious open greets you at the large front entrance. Huge kitchen with centre island, abundance of cabinetry and counter space and pantry. Great room offers large living and generous sized dining areas. Garden door to future deck and handy 2pc bath complete the main floor. 2nd levels offers large bonus room for additional family space, huge master bedroom with full ensuite and walk in closet. 2 additional bedrooms are generously sized and convenient upstairs laundry. Triple att garage measures 24x 31 with additional length on one side with rear overhead door access. Ehrenberg Homes offer superior build quality. Bsmt has side entrance for potential future suite. Exterior walls are framed and insulated with roughed in plumbing, reinforced slab. Exterior features front landscaping, and underground sprinklers. Photos are from a previous build. (id:6769)