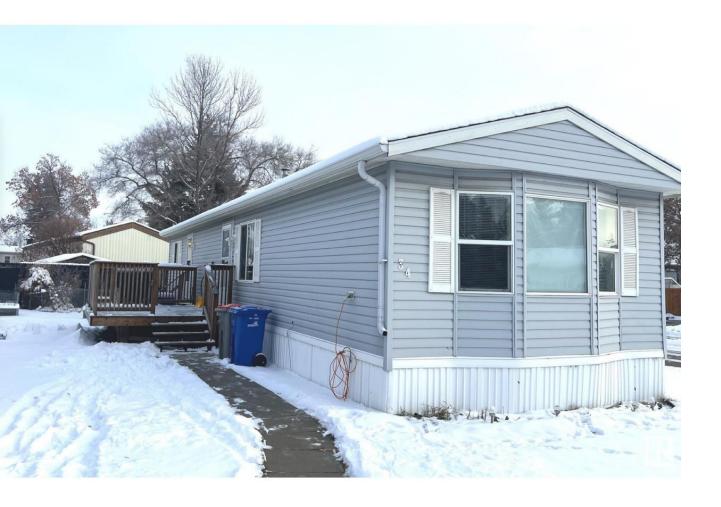

## Leduc Alberta

\$120,000

Welcome to 34 Willow Park Estates. This 16 ft x 60 ft beautiful home is well maintained with a large permitted deck to enjoy the outdoors. Situated on a corner lot, gives ample amount of space for your family to enjoy. This home is ideal for a young couple or the older generation wanting to downsize. A 10 ft x 10 ft shed is included for your extra storage needs. Lot rental includes water, sewer and garbage pickup. This home is a must see. (id:6769)