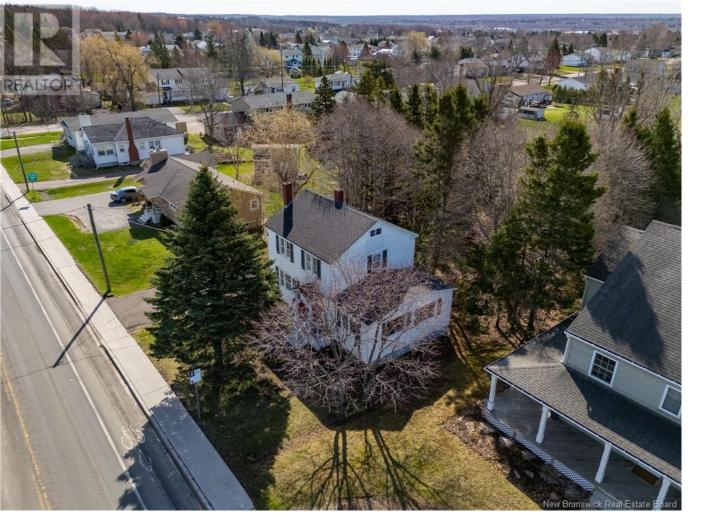

## Moncton New Brunswick

\$359,900

Discover the charm of 340 Shediac Rd, sitting on a huge lot (approx .6 acres) in one of Moncton's most desirable urban areas. Ideally situated just a minutes drive from Champlain Place, downtown, the airport and easy access to both highways to get you where you need to go! If the coast is what you're looking for, Shediac is a short 15 minutes away to visit Parlee Beach Provincial Park. Lewisville area offers a friendly neighborhood, beautiful walking trails, schools and parks. The home boasts a large kitchen with ample storage, stainless steel appliances (including a propane stove). Off the kitchen is the formal dining room which leads to the living room complete with fire place with electric insert. A large family room with a breakfast nook and a half bath with laundry completes this level. Upstairs you will find a spacious primary bedroom, 4 piece family bath plus two additional good sized bedrooms. Up a second set of stairs is the attic area offering plenty of storage. The basement has high ceilings and also provides loads of storage space. Outside you will find a back deck overlooking the backyard. The yard is spacious with a storage shed and plenty of room for future plans such as a garage or pool! Recent updates include windows (2023), new front and back doors, oil tank (2020), front steps (2024), updated family bath. This home has been lovingly maintained by the same family for 45 years and is ready for new owners! (id:6769)