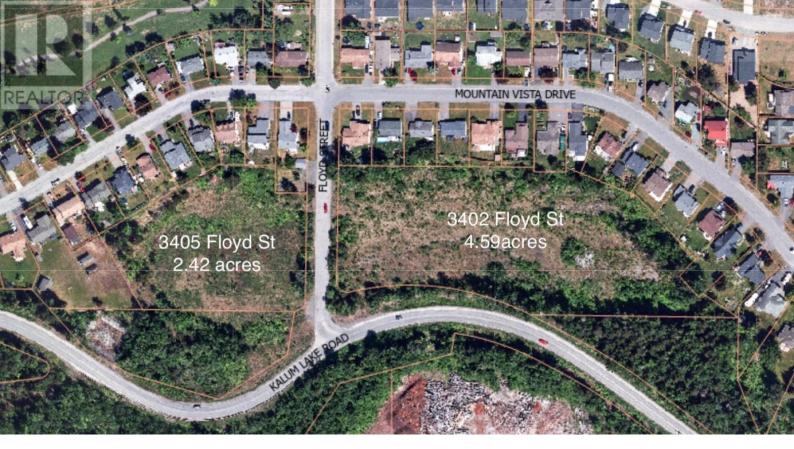

## 3402 FLOYD Street Terrace British Columbia \$450,000

\* PREC - Personal Real Estate Corporation. Calling all developers! Beautiful south facing acreage with a stunning view! This 4.59 acre property has subdivision potential for anyone looking to develop in Terrace BC. Great location close to schools, college and desirable residential neighbourhoods. (id:6769)