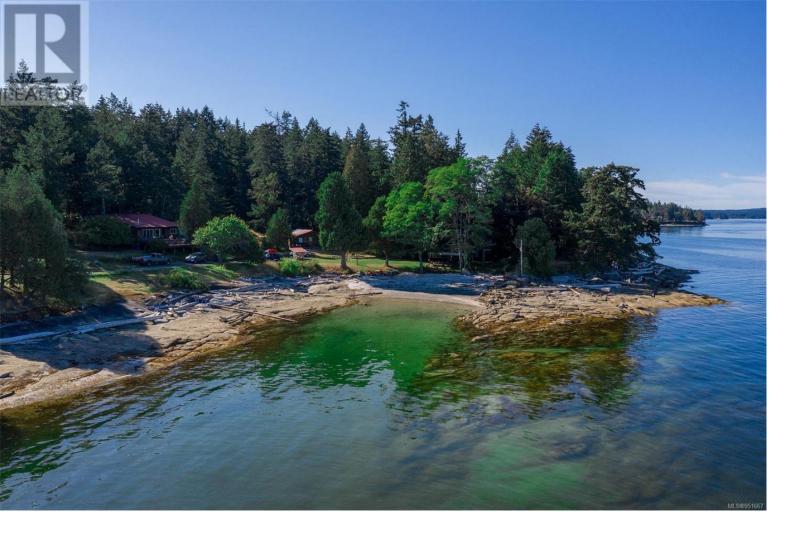

## 3415 Laguna Vista Road Nanaimo British Columbia

\$10,998,000

Introducing the Crown Jewel of Vancouver Island. This property has been well loved by the same family for over 50 years, offers an exclusive waterfront property on over 44 acres of mixed residential/commercial zoning & boasts approximately 1000 meters of shoreline which consists of two separate coves, white sand beach, sandstone shelves & rain forest. Bordered by Yellow point &Laguna Vista Roads, & the high water mark facing east on Stuart Channel, it shares the same Mediterranean climate with the Southern Gulf Islands makes for calm serene natural beauty ideal for kayaking, boating, fishing, wildlife & marine life viewing. Offering the astute buyer a private estate or the potential to subdivide to create an exclusive gated waterfront community. Located 20 km South of Nanaimo, less than a two hour drive to Victoria, with access to two ferry routes, & Nanaimo Airport located 15 minutes away serviced by Air Canada, Westjet, several smaller & charter airlines. One of a kind. (id:6769)