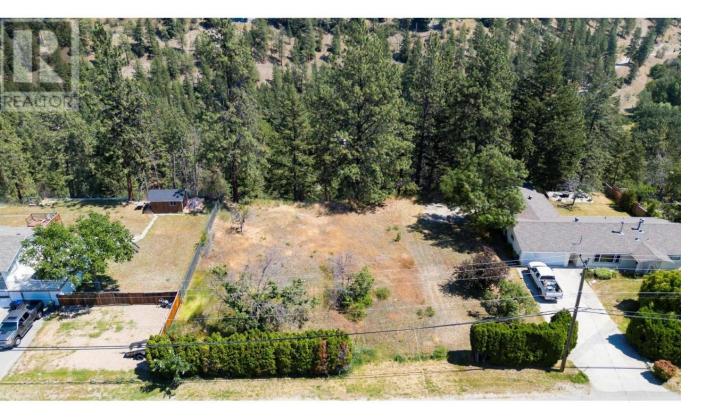

## 3415 Webber Road West Kelowna British Columbia

\$475,000

Welcome to 3415 Webber Road, a prime development opportunity in West Kelowna's Glenrosa neighbourhood! This vacant lot, zoned R1, offersexciting potential for investors and developers. The property has received preliminary approval from the City to be subdivided, allowing for theconstruction of duplexes with suites on each new lot, opening up multiple possibilities for maximizing your investment. With R1 zoning and theoption for stratification, this property provides flexibility for future sales or rentals. Services have already been brought to one property line forone side, giving you a head start on development. Located in the familyfriendly Glenrosa area, known for its natural beauty and outdoorrecreation, this property is close to amenities including schools, community centers, and hiking trails. Whether you're looking to build your homewith a rental suite or develop multiple units for investment purposes, 3415 Webber Road offers the flexibility to bring your vision to life. Don'tmiss this chance to be part of West Kelowna's growth. Contact us today to schedule a viewing and discuss the possibilities this property holds.Note: Buyers are advised to verify all development details and approvals with the City of West Kelowna Planning Department. (id:6769)