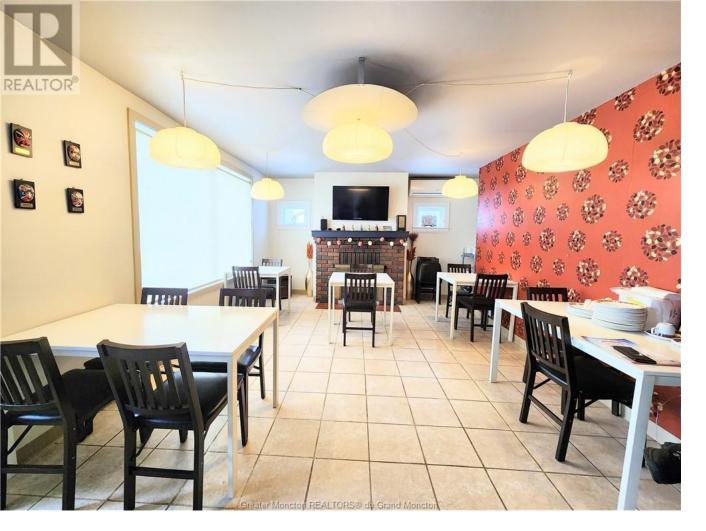

## 342 Coverdale Road Riverview New Brunswick \$499,800

Don't overlook this thrilling business opportunity at Near East Market and Restaurant! Situated ideally in the heart of Riverview at 342 Coverdale Road, this outstanding establishment offers captivating views of the world-famous Petitcodiac River and its scenic trail. Since its establishment in 2013, Near East has enchanted both locals and tourists with its authentic Chinese cuisine, delightful hot pots, and Maritime Canadian Chinese dishes, complemented by an Asian grocery store for ultimate convenience. With 25 seats, wheelchair accessibility, ample parking, and a corner lot location, this business holds significant potential for expansion. Imagine a potential patio at the front of the property, providing an inviting dining option for warm summer days. Whether you're an investor or entrepreneur looking to leave your mark in a thriving community, Near East is an ideal venture. Additionally the finished upstairs space with 2 bedrooms, while the dry and clean basement features a half bath and generous storage space for added convenience. Whether you're inclined to continue its turnkey business or introduce your unique concept, Near East Market and Restaurant is a rare find in an area with an increasing demand for quality and convenience. Seize this opportunity and reach out to your REALTOR(R) to schedule a viewing today and take a step closer to realizing your entrepreneurial dreams! (id:6769)