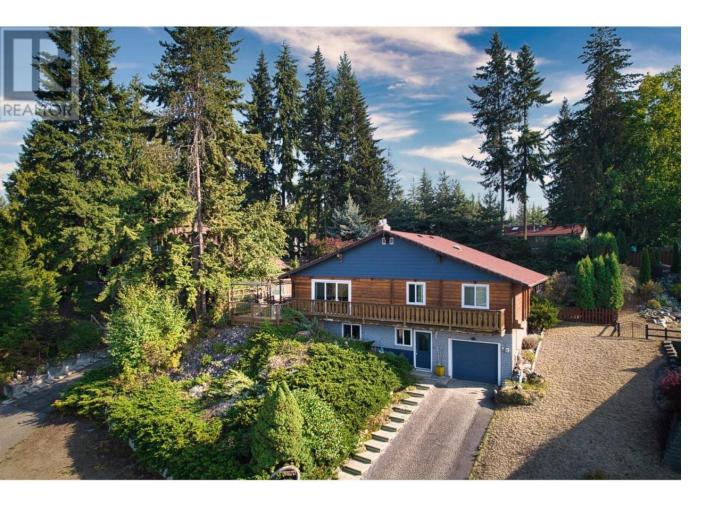

## 3420 1st Avenue Salmon Arm British Columbia

\$720,000

Welcome to 3420 1st Ave NE, Salmon Arm, where an exquisite Panabode home awaits on a solid concrete foundation. This charming residence isn't just a place to live; it's a serene escape offering magnificent vistas of Shuswap Lake. Nestled within the city, it provides a private and tranquil retreat. Inside, discover two comfortable bedrooms, two well-appointed bathrooms, and a modern kitchen tastefully updated for culinary enthusiasts. The spacious layout allows for gatherings with family and friends, with a large recreation room for entertainment and relaxation. The property features a 26-foot deep garage for storage and parking. Outside, meticulously landscaped grounds create a beautiful outdoor space, with a sunroom beckoning for year-round relaxation. Don't miss this extraordinary opportunity to own a piece of paradise in the heart of the city. Property lines and measurements are approximate. (id:6769)