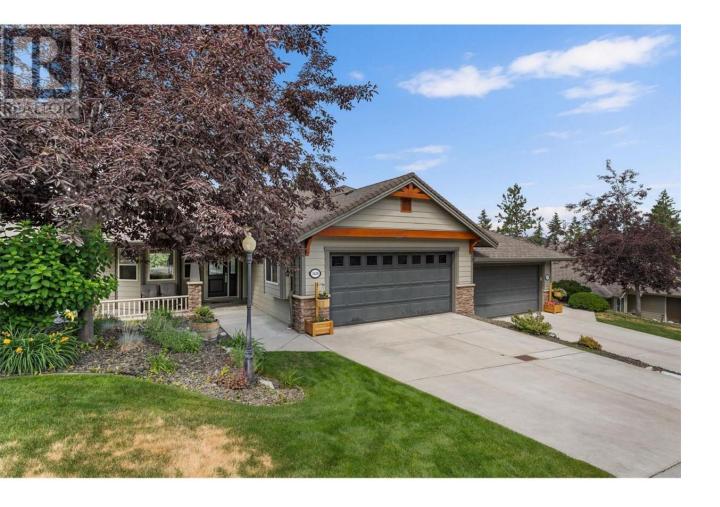

## 3428 Camelback Drive Kelowna British Columbia

Welcome to Sunset Ranch where golf course serenity meets elegant living. Nestled along the 13th fairway, this beautifully maintained villa offers over 2,300 sq. ft. Of living space with 2 bedrooms plus a den, and two spacious living areas, ideal for entertaining. From the vaulted ceilings to the double-sided fireplace, the main level exudes warmth and character. The kitchen features rich shaker cabinetry, a peninsula with bar seating, a full pantry, and bay window workspace. An open-concept dining and living room flows seamlessly to the covered deck complete with glass railings, exposed wood beams, and sweeping views of the course and surrounding mountains. The primary suite is a peaceful retreat with golf course views, a walk-through closet, and a 5-piece ensuite with soaker tub and double vanity. Downstairs offers a generous recreation room with built-in workspace, a guest bedroom, den, full bath, and access to a covered patio that extends your connection to the lush, landscaped greenspace. With refined finishes, thoughtful upgrades, and unmatched views, this is your opportunity to live in one of Kelowna's most scenic gated communities just minutes from shopping, the airport, and all the amenities of the valley. The adjoining Villa is also for sale, offering an ideal generational living arrangement for extended family or visiting guests. (id:6769)