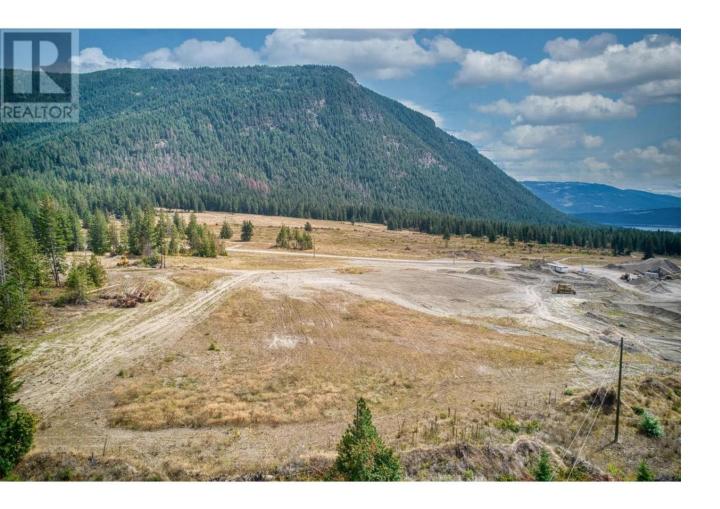

## 3438 Roberge Road Tappen British Columbia

\$389,000

Experience the peaceful charm of rural living on this expansive 2.5-acre undeveloped parcel, boasting breathtaking mountain vistas in the serene Tappen area. Positioned amidst residential acreages, this property seamlessly combines seclusion with a sense of community. Situated just a brief 10-minute drive from Shuswap Lake and a mere 20 minutes from Salmon Arm, this locale effortlessly merges tranquility with convenience. All essential utilities, including electricity, gas, internet, and phone services, are readily available at the lot's boundary. With an already established well, offering an abundant water supply for your future home and garden, this is a unique chance to claim a slice of the picturesque Shuswap region. Don't let this exceptional opportunity pass you by - schedule a visit today and transform your vision into reality! (id:6769)