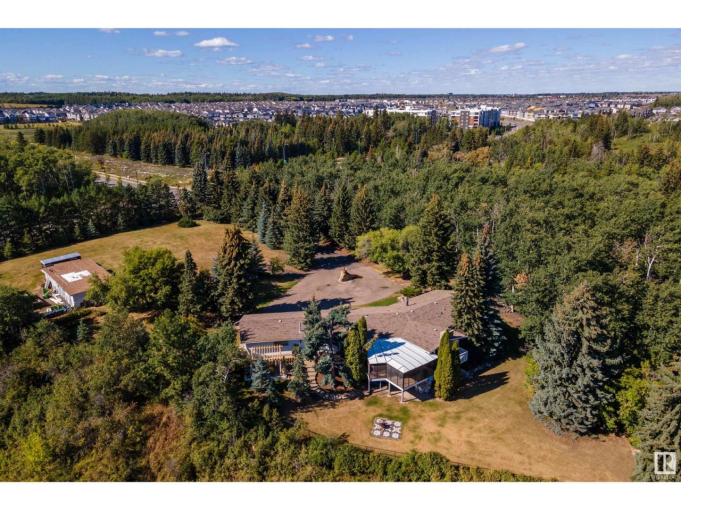

## Edmonton Alberta

\$2,399,000

You won't believe you are in EDMONTON when you enter this AMAZING 2.03 ACRE parcel surrounded by WEDGEWOOD CREEK RAVINE. 1972 BUILT, IT HAS HAD SUBSTANCIAL RENO'S in the past 10 years including VINYL WINDOWS, DOORS, FLOORS, ROOF, FIXTURES & FINISHING! This 2278 SQ FT bungalow provides VIEWS IN EVERY DIRECTION to be enjoyed year round. Unwind in the IMPRESSIVE SUNROOM with BUILT IN BBQ that provides even more space from which to savor the views. HI EFFICIENCY fireplace in the great room, rich engineered HARDWOOD flooring throughout, GRANITE, stainless appliances with a gas range, a lovely DEN & a spacious primary suite with a fireplace in the sitting area, freestanding TUB & CUSTOM SHOWER, double sinks & handy laundry! The basement offers 2 ADDITIONAL BEDROOMS, a full bath & a FAMILYROOM with a FIREPLACE & WALKOUT. GATED with a WINDING DRIVE & FULLY FENCED in BLACK CHAIN LINK, there is open PASTURE & a small BARN for STORAGE or HORSES. EDGEMONT is a DYNAMIC COMMUNITY & the POSSIBLITIES HERE ARE ENDLESS! (id:6769)