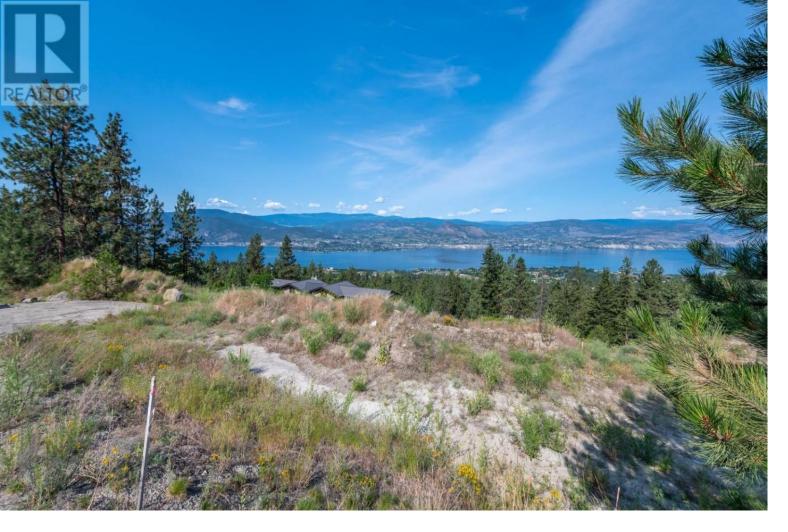

## 3447 ARAWANA Road Naramata British Columbia

\$450,000

Stately 0.76-acre lot sitting on its own bench leads to panoramic views of the Okanagan Lake and Valley to the west and privacy of the mountain to the east. Well laid out with a large building site that would encourage a generously sized walkout executive estate. A creek on the south side would lend itself to tranquil landscaping opportunities. Located on the top of the Naramata Bench close to the historic KVR trail, great hiking, biking, and nature is steps away. Great proximity to the heart of Wine country, breweries, and many beaches. (id:6769)