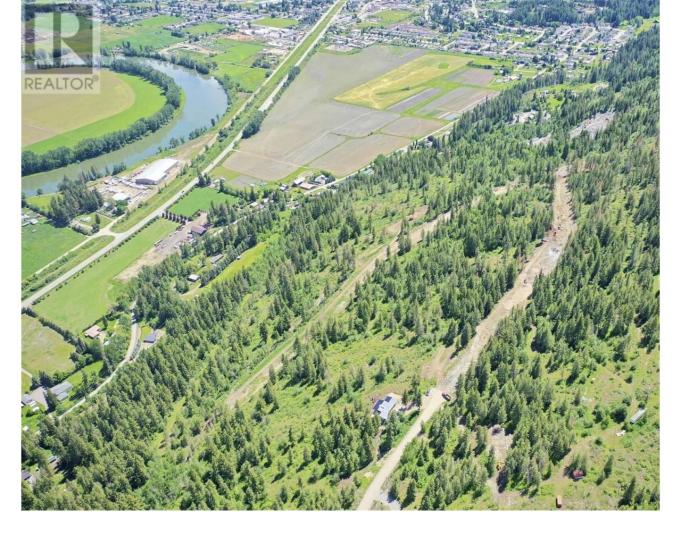

## 345 Oxbow Place Enderby British Columbia

\$344,900

Take advantage of this fabulous opportunity to build your dream home. Gently sloping, well treed, 2.5 acre lot. Ready to build with driveway & well installed. Many good building sites. Access off Ravens Roost. Private driveway. Telus Fiber Optics coming soon. Area of new homes. Hwy 97A to Enderby, LEFT onto Knight Ave, RIGHT onto Salmon Arm Drive, follow all the way & go LEFT onto Gunter Ellison Road, follow & then slight RIGHT onto Twin Lakes Road then RIGHT onto Oxbow Place, follow that road into the development site. (id:6769)