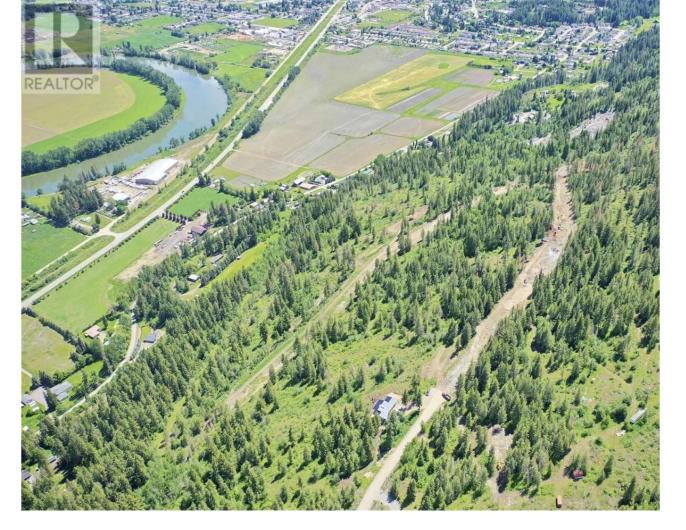

## 345 Oxbow Place Enderby British Columbia \$344,900

Take advantage of this fabulous opportunity to build your dream home. Gently sloping, well treed, 2.5 acre lot. Ready to build with driveway & well installed. Many good building sites. Access off Ravens Roost. Private driveway. Telus Fiber Optics coming soon. Area of new homes. Hwy 97A to Enderby, LEFT onto Knight Ave, RIGHT onto Salmon Arm Drive, follow all the way & go LEFT onto Gunter Ellison Road, follow & then slight RIGHT onto Twin Lakes Road then RIGHT onto Oxbow Place, follow that road into the development site. (id:6769)