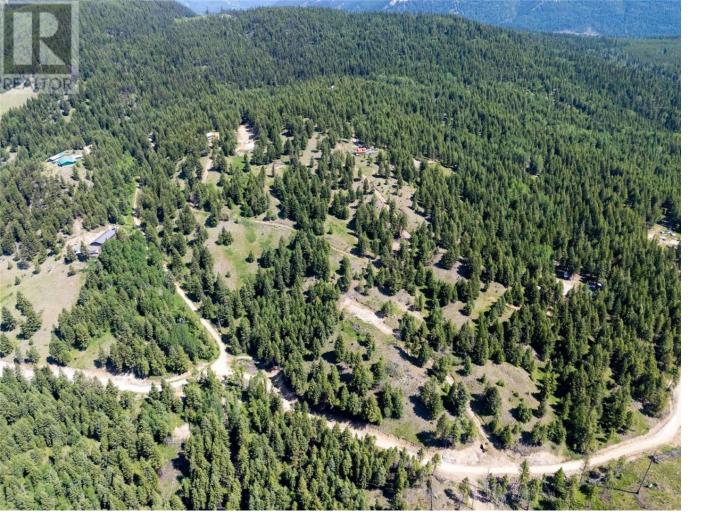

## 345 Solomon Road Beaverdell British Columbia

Stunning property with spectacular mountain views spanning 8.97 acres in the beautiful Okanagan! The perfect destination for those seeking outdoor adventure or for those that want to enjoy a quiet, private setting surrounded by nature. This acreage is part of a larger Co-op with surrounding lands. Cell service on the property and power at the lot. Located minutes from town, and approx. 45min to Kelowna or Big White Ski Resort. (id:6769)