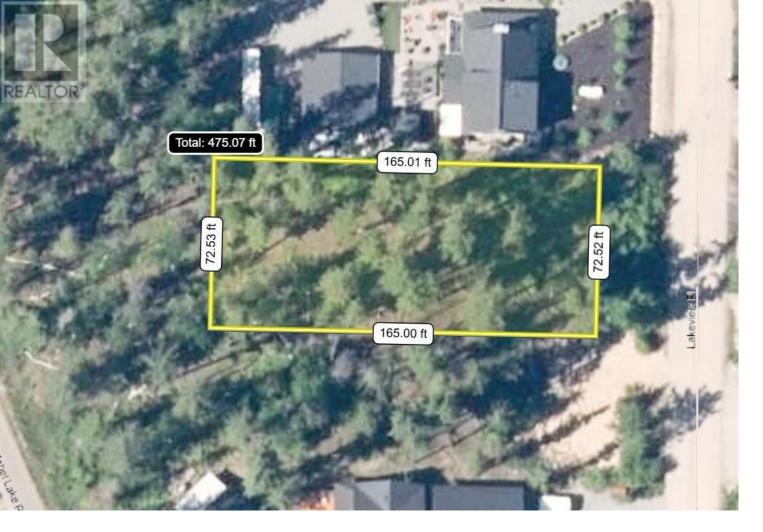

## 3454 Lakeview Place Enderby British Columbia

\$330,000

Rare find! One of the last lots of its kind, once this gem is gone, it's gone! This lot is in a fully developed area at the beautiful Mabel Lake Golf and Airpark Resort. This .27-acre private property is surrounded by trees and located in a fully developed cul-de-sac! Beautiful neighbouring homes, this is your chance to build your dream home in paradise. Just footsteps from the Proshop and the first hole at the golf course. Take your golf cart on the trails leading down to the Mabel Lake Marina. The ""Airpark"" makes it easy to come and go via private plane or helicopter. (id:6769)