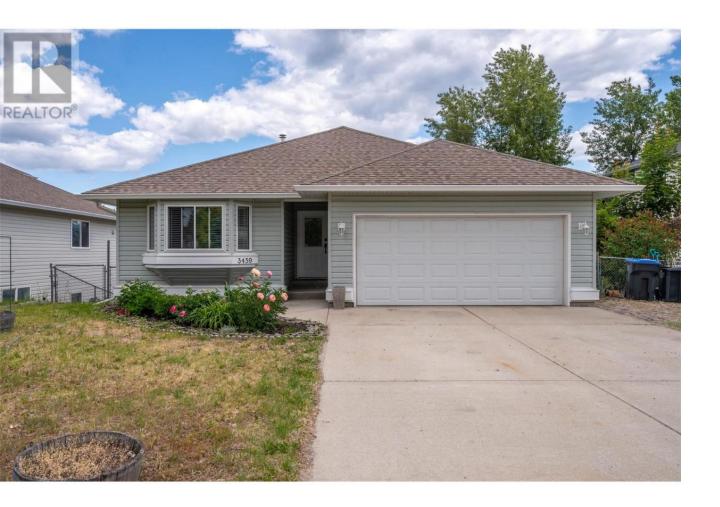

## 3459 Rosedale Court West Kelowna British Columbia

\$/39,900

Welcome to 3459 Rosedale Court—a beautifully maintained walkout rancher with a fully renovated 2-bedroom suite, perfectly situated in the sought-after Glenrosa neighborhood! Upstairs, enjoy a bright open-concept layout with a wall of windows filling the spacious living, dining, and kitchen areas with natural light. The kitchen includes a cozy breakfast nook that opens to a patio--ideal for morning coffee or evening dining while taking in sweeping Okanagan Valley views. The main floor also features a large primary bedroom with a 4-piece ensuite, a second bedroom, 4-piece guest bathroom, and convenient one-level living. Downstairs, you'll find a large storage room for the main living area and a completely renovated 2-bedroom suite with a separate entrance, stunning new kitchen, updated flooring, fresh paint, and a spacious layout—perfect as a mortgage helper or extended family space. This home has seen extensive upgrades including a new A/C unit and hot water tank in 2023, triple-pane Low E windows throughout (2024), new gutters (2021), full interior repaint (2025), and a fully updated basement suite (2025). Other highlights include a double car garage, extra outdoor parking, and copper/pex plumbing throughout. This home has all the big tickets items done and is ready for its new owners! (id:6769)