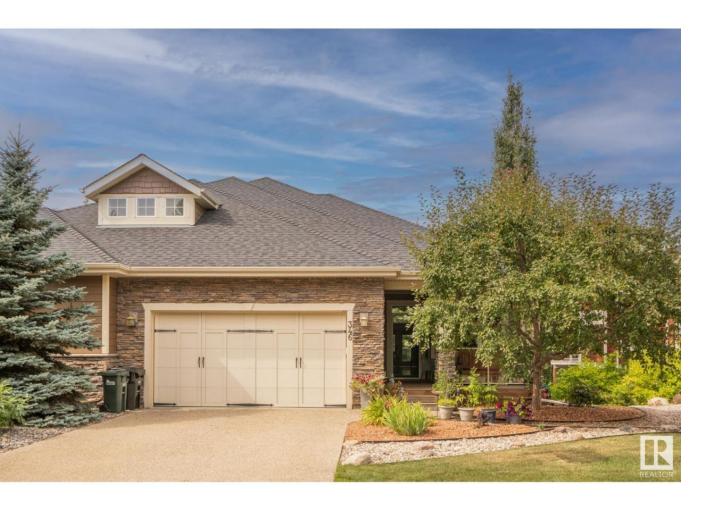

## Rural Strathcona County Alberta

\$615,000

Here's your chance to own a home that backs, & fronts, onto the Northern Bear Golf course! Located in peaceful, green surroundings just 20 minutes drive from Sherwood Park. A gated community with paved lane access to the course: 30 seconds! This bungalow, with walkout basement, is a former showhome with loads of extras. The main floor has cathedral ceilings, hardwood floors, patio doors from living area that open to a covered deck with views to hole #9. There's a well equipped kitchen with big granite counters and breakfast bar. Large primary bedroom has full ensuite, & door to deck. At the front entrance is an open flex room. Laundry on main fl. Fully finished basement with 9' ceilings has home theatre with 2 tiered seating; sound proofed. A full kitchen: 3 bar fridges, dishwasher: part of the impressive rec room. Second large bedroom with doors to the patio, a bathroom with steam shower. Interior was repainted 2023. New furnace 2024, AC, gas BBQ hook up. Monthly fee \$150 covers lawn & snow removal. (id:6769)