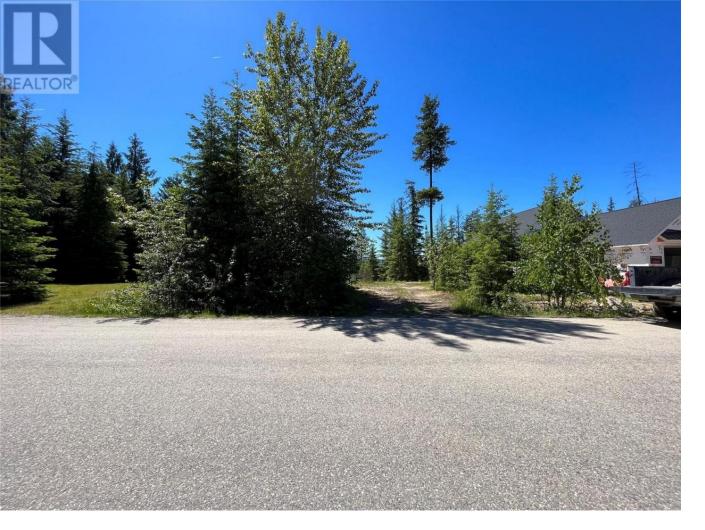

## 3460 Mabel Lake Place Enderby British Columbia

\$349,000

Beautiful year round living or recreational building lot located at Mabel Lake Resort. Large .38 acre lot located on quiet, no thru street of beautifully built homes. Mabel Lake views through the trees. Great level areas at front of lot and gently sloping at the rear. Fantastic rural living amongst amazing recreational options - close proximity to Mabel Lake Golf Course, Mabel Lake Marina, Mabel Lake Airstrip, tennis courts and playground, sandy beaches. Underground services. Community water and sewer disposal. Annual airpark fee of \$984.38 allows for light aircraft landings and use of amenities. Archeological Impact Assessment recently completed and copy of report will be available shortly. Building scheme in place and available upon request. Amazing opportunity to build your dream recreational/retirement or rural year round home! (id:6769)